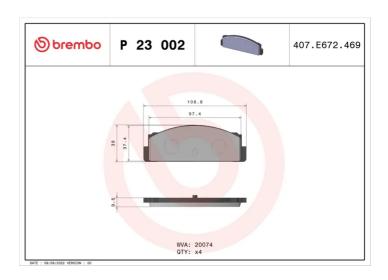

## **Technical specifications**

| EAN code<br><b>8020584050729</b> | Axle<br><b>Rear</b>    | Thickness<br>10 mm                |
|----------------------------------|------------------------|-----------------------------------|
| Width<br>109 mm                  | Height<br><b>39</b> mm | Braking system <b>Bendix</b>      |
| Wear indicator<br><b>Without</b> | WVA number<br>20074    | Accessories With anti-squeal shim |