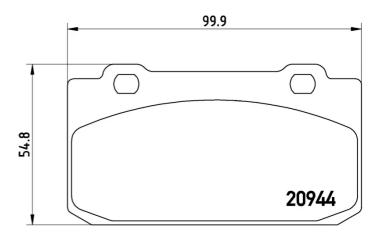

## **Technical specifications**

| EAN code<br><b>8020584050972</b> | Axle<br>Front              | Thickness<br><b>15</b> mm               |
|----------------------------------|----------------------------|-----------------------------------------|
| Width 100 mm                     | Height<br><b>55</b> mm     | Braking system<br><b>Teves</b>          |
| Wear indicator<br><b>Without</b> | WVA number<br><b>20944</b> | Accessories<br>With anti-squeal<br>shim |