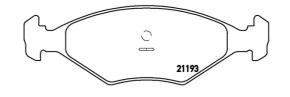

## **Technical specifications**

| EAN code                         | Axle                      | Thickness                               |
|----------------------------------|---------------------------|-----------------------------------------|
| <b>8020584051108</b>             | Front                     | <b>18</b> mm                            |
| Width                            | Height                    | Braking system                          |
| <b>152</b> mm                    | <b>49</b> mm              | <b>Teves</b>                            |
| Wear indicator<br><b>Without</b> | WVA number<br>21193,21194 | Accessories<br>With anti-squeal<br>shim |