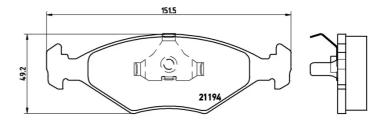

## **Technical specifications**

| EAN code                         | Axle                      | Thickness                               |
|----------------------------------|---------------------------|-----------------------------------------|
| <b>8020584051108</b>             | Front                     | <b>18</b> mm                            |
| Width                            | Height                    | Braking system                          |
| <b>152</b> mm                    | <b>49</b> mm              | <b>Teves</b>                            |
| Wear indicator<br><b>Without</b> | WVA number<br>21193,21194 | Accessories<br>With anti-squeal<br>shim |