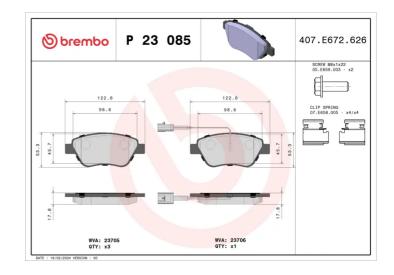

## **BRAKE PAD P 23 085**

## **Technical specifications**

| EAN code<br><b>8020584051559</b>  | Axle<br>Front                   | Thickness 18 mm                                                             |
|-----------------------------------|---------------------------------|-----------------------------------------------------------------------------|
| Width 123 mm                      | Height<br><b>53</b> mm          | Braking system<br>Bosch                                                     |
| Wear indicator<br><b>Electric</b> | WVA number<br>23705,23706,23982 | Accessories With accessories With anti-squeal shim With brake caliper bolts |