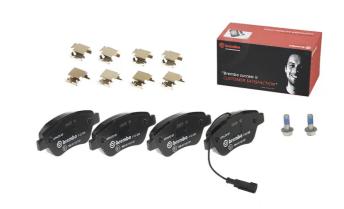

## The P 23 085 brake pad is synonymous with reliability

The Brembo brake pad guarantees ultimate safety when braking thanks to the use of more than 100 different compounds, designed according to the type of vehicle and use. Stopping distances reduced to a minimum, maximum driving comfort and silent operation are the most important features of Brembo materials. Brembo brake pads are supplied together with an extensive range of accessories and assembly kits for professional-standard installation.

- ✓ OE-equivalent
- Brembo quality
- ✓ ECE-R90 certificate
- Safety
- Performance
- ✓ Comfort
- With accessories

## **Technical specifications**

| EAN code<br><b>8020584051559</b>  | Axle<br>Front                   | Thickness 18 mm                                                             |
|-----------------------------------|---------------------------------|-----------------------------------------------------------------------------|
| Width 123 mm                      | Height<br><b>53</b> mm          | Braking system<br>Bosch                                                     |
| Wear indicator<br><b>Electric</b> | WVA number<br>23705,23706,23982 | Accessories With accessories With anti-squeal shim With brake caliper bolts |