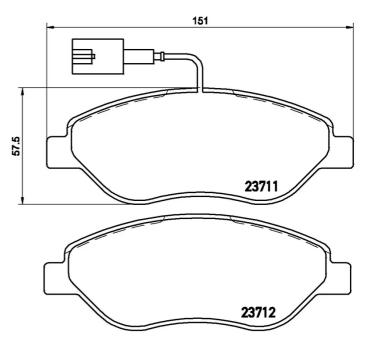

## **Technical specifications**

| EAN code                          | Thickness                 |                   |
|-----------------------------------|---------------------------|-------------------|
| 8020584051566                     | <b>18</b> mm              |                   |
| Width                             | Height                    | Bra               |
| <b>151</b> mm                     | <b>58</b> mm              | Bos               |
| Wear indicator<br><b>Electric</b> | WVA number<br>23711,23712 | Acc<br>Wit<br>shi |