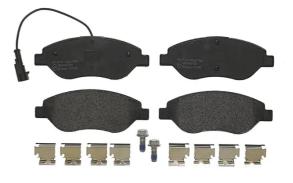

## **BRAKE PAD** P 23 086

The P 23 086 brake pad is synonymous with reliability

The Brembo brake pad guarantees ultimate safety when braking thanks to the use of more than 100 different compounds, designed according to the type of vehicle and use. Stopping distances reduced to a minimum, maximum driving comfort and silent operation are the most important features of Brembo materials. Brembo brake pads are supplied together with an extensive range of accessories and assembly kits for professionalstandard installation.

| Braking system<br>Bosch |
|-------------------------|
| Accessories             |

Nith anti-squeal