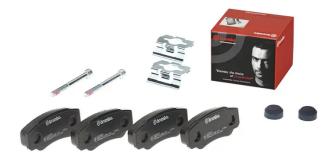

## BRAKE PAD P 23 093

The P 23 093 brake pad is synonymous with reliability

The Brembo brake pad guarantees ultimate safety when braking thanks to the use of more than 100 different compounds, designed according to the type of vehicle and use. Stopping distances reduced to a minimum, maximum driving comfort and silent operation are the most important features of Brembo materials. Brembo brake pads are supplied together with an extensive range of accessories and assembly kits for professionalstandard installation.

- OE-equivalent
- Brembo quality
- ECE-R90 certificate
- Safety
- Performance
- Comfort
- With accessories

| Technical specifications         |                            |                                                                                            |
|----------------------------------|----------------------------|--------------------------------------------------------------------------------------------|
| EAN code                         | Axle                       | Thickness                                                                                  |
| 8020584051634                    | <b>Rear</b>                | <b>20</b> mm                                                                               |
| Width                            | Height                     | Braking system                                                                             |
| 110 mm                           | <b>50</b> mm               | <b>Brembo</b>                                                                              |
| Wear indicator<br><b>Without</b> | WVA number<br><b>23921</b> | Accessories<br>With accessories<br>With anti-squeal<br>shim<br>With brake caliper<br>bolts |