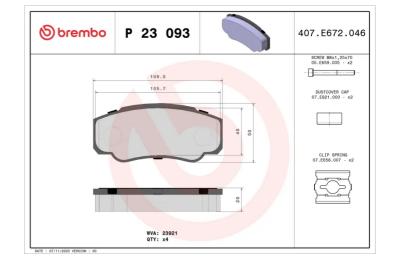

- OE-equivalent
- Brembo quality
- ECE-R90 certificate
- Safety
- Performance
- Comfort
- With accessories

| Technical specifications         |                            |                                                                                            |
|----------------------------------|----------------------------|--------------------------------------------------------------------------------------------|
| EAN code                         | Axle                       | Thickness                                                                                  |
| 8020584051634                    | <b>Rear</b>                | <b>20</b> mm                                                                               |
| Width                            | Height                     | Braking system                                                                             |
| 110 mm                           | <b>50</b> mm               | <b>Brembo</b>                                                                              |
| Wear indicator<br><b>Without</b> | WVA number<br><b>23921</b> | Accessories<br>With accessories<br>With anti-squeal<br>shim<br>With brake caliper<br>bolts |