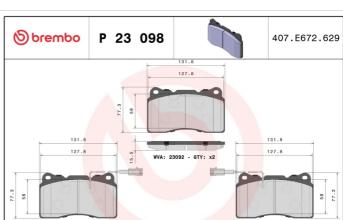

## **Technical specifications**

| EAN code        | Axle                     | Thickness        |
|-----------------|--------------------------|------------------|
| 8020584051689   | Front                    | <b>16</b> mm     |
| Width           | Height                   | Braking system   |
| <b>132</b> mm   | <b>77</b> mm             | <b>Brembo</b>    |
| Wear indicator  | WVA number               | Accessories      |
| <b>Electric</b> | <b>23092,24273,24274</b> | With anti-squeal |

with anti-squeal shim

WVA: 24273 - 0TY: x1

B

WVA: 24274 - QTY: x1