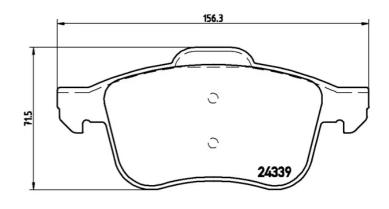

## **Technical specifications**

EAN code Axle Thickness **8020584059395** Front **21** mm

Width Height Braking system

**156** mm **69** mm **Teves** 

Accessories

Wear indicator WVA number Electric 24339,24340