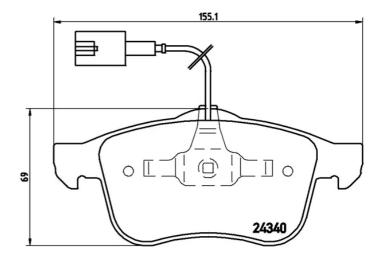

## **Technical specifications**

EAN code Axle Thickness **8020584059395** Front **21** mm

Width Height Braking system

**156** mm **69** mm **Teves** 

Accessories

Wear indicator WVA number Electric 24339,24340