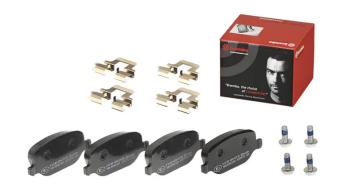

## The P 23 109 brake pad is synonymous with reliability

The Brembo brake pad guarantees ultimate safety when braking thanks to the use of more than 100 different compounds, designed according to the type of vehicle and use. Stopping distances reduced to a minimum, maximum driving comfort and silent operation are the most important features of Brembo materials. Brembo brake pads are supplied together with an extensive range of accessories and assembly kits for professional-standard installation.

- ✓ OE-equivalent
- Brembo quality
- ✓ ECE-R90 certificate
- Safety
- Performance
- ✓ Comfort
- ✓ With accessories

## **Technical specifications**

| EAN code<br><b>8020584059814</b> | Axle<br><b>Rear</b>     | Thickness 18 mm                                                             |
|----------------------------------|-------------------------|-----------------------------------------------------------------------------|
| Width<br>117 mm                  | Height<br><b>50</b> mm  | Braking system<br><b>Lucas</b>                                              |
| Wear indicator<br><b>Without</b> | WVA number <b>23760</b> | Accessories With accessories With anti-squeal shim With brake caliper bolts |