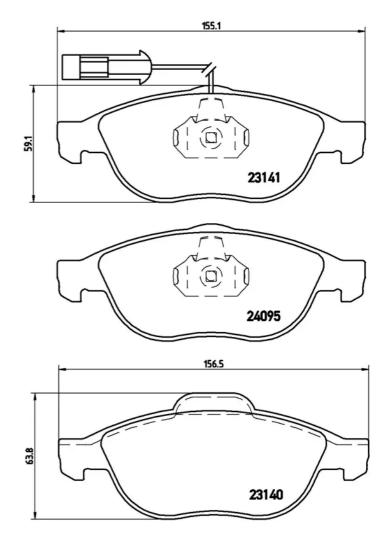

## **Technical specifications**

Thickness EAN code Axle 8020584060278 Front **19** mm

Width Height Braking system

**155** mm **59** mm Teves

Accessories WVA number Wear indicator

With anti-squeal Electric 23140,23141,24095