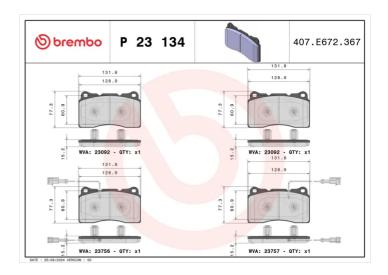

## **BRAKE PAD** P 23 134

## **Technical specifications**

| EAN code      | Axle         | Inickness      |
|---------------|--------------|----------------|
| 8020584102954 | Front        | <b>16</b> mm   |
|               |              |                |
| Width         | Height       | Braking system |
| <b>132</b> mm | <b>77</b> mm | Brembo         |
|               |              |                |
| AA7 1 - 1 1 1 | 14074        | Accessories    |

WVA number Electric 23092,23756,23757

With anti-squeal shim

**COMPATIBLE VEHICLES** 