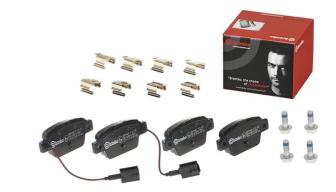

- ✓ OE-equivalent
- Brembo quality
- ✓ ECE-R90 certificate
- Safety
- Performance
- ✓ Comfort
- With accessories

## **Technical specifications**

| EAN code<br><b>8020584102961</b>  | Axle<br><b>Rear</b>             | Thickness  17 mm                                                            |
|-----------------------------------|---------------------------------|-----------------------------------------------------------------------------|
| Width <b>95</b> mm                | Height <b>43</b> mm             | Braking system<br>Bosch                                                     |
| Wear indicator<br><b>Electric</b> | WVA number<br>23714,25526,25527 | Accessories With accessories With anti-squeal shim With brake caliper bolts |