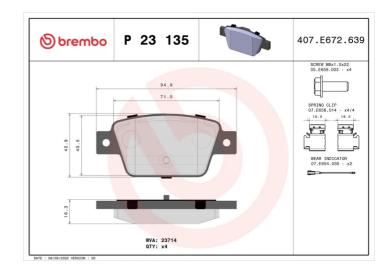

## BRAKE PAD P 23 135

## **Technical specifications**

| EAN code<br><b>8020584102961</b>  | Axle<br><b>Rear</b>             | Thickness  17 mm                                                            |
|-----------------------------------|---------------------------------|-----------------------------------------------------------------------------|
| Width <b>95</b> mm                | Height <b>43</b> mm             | Braking system<br>Bosch                                                     |
| Wear indicator<br><b>Electric</b> | WVA number<br>23714,25526,25527 | Accessories With accessories With anti-squeal shim With brake caliper bolts |