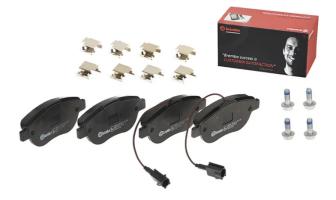

## **BRAKE PAD** P 23 137

The P 23 137 brake pad is synonymous with reliability

The Brembo brake pad guarantees ultimate safety when braking thanks to the use of more than 100 different compounds, designed according to the type of vehicle and use. Stopping distances reduced to a minimum, maximum driving comfort and silent operation are the most important features of Brembo materials. Brembo brake pads are supplied together with an extensive range of accessories and assembly kits for professionalstandard installation.

- OE-equivalent
- Brembo quality
- ECE-R90 certificate
- Safety
- Performance
- Comfort
- With accessories

## **Technical specifications** Thickness EAN code Axle 8020584102985 Front 19 mm Width Height Braking system 137 mm 57 mm Bosch Accessories With accessories Wear indicator WVA number With anti-squeal Electric 23708,23709 shim With brake caliper bolts