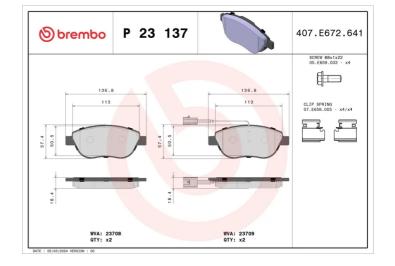

## **BRAKE PAD** P 23 137

The P 23 137 brake pad is synonymous with reliability

The Brembo brake pad guarantees ultimate safety when braking thanks to the use of more than 100 different compounds, designed according to the type of vehicle and use. Stopping distances reduced to a minimum, maximum driving comfort and silent operation are the most important features of Brembo materials. Brembo brake pads are supplied together with an extensive range of accessories and assembly kits for professionalstandard installation.

## **Technical specifications** Thickness EAN code Axle 8020584102985 Front 19 mm Width Height Braking system 137 mm 57 mm Bosch Accessories With accessories Wear indicator WVA number With anti-squeal Electric 23708,23709 shim With brake caliper bolts