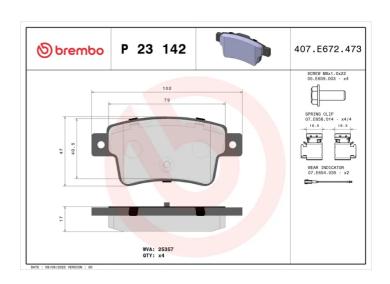

## **BRAKE PAD** P 23 142

## **Technical specifications**

| EAN code<br><b>8020584108819</b>  | Axle<br>Rear                     | Thickness  17 mm                                                                             |
|-----------------------------------|----------------------------------|----------------------------------------------------------------------------------------------|
| Width 102 mm                      | Height 47 mm                     | Braking system  Bosch                                                                        |
| Wear indicator<br><b>Electric</b> | WVA number<br><b>25357,25451</b> | Accessories With accessories With anti-squeal shim With brake caliper bolts With piston clip |