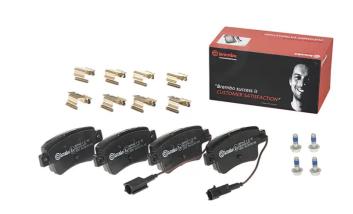

## The P 23 142 brake pad is synonymous with reliability

The Brembo brake pad guarantees ultimate safety when braking thanks to the use of more than 100 different compounds, designed according to the type of vehicle and use. Stopping distances reduced to a minimum, maximum driving comfort and silent operation are the most important features of Brembo materials. Brembo brake pads are supplied together with an extensive range of accessories and assembly kits for professionalstandard installation.

- Brembo quality
- ECE-R90 certificate
- Safety
- Performance
- Comfort
- With accessories

## **Technical specifications**

| EAN code<br><b>8020584108819</b>  | Axle<br>Rear                     | Thickness  17 mm                                                                             |
|-----------------------------------|----------------------------------|----------------------------------------------------------------------------------------------|
| Width 102 mm                      | Height 47 mm                     | Braking system  Bosch                                                                        |
| Wear indicator<br><b>Electric</b> | WVA number<br><b>25357,25451</b> | Accessories With accessories With anti-squeal shim With brake caliper bolts With piston clip |