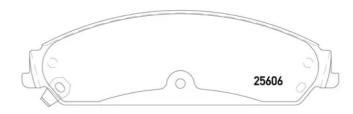

## **Technical specifications**

| EAN code<br><b>8020584109632</b> | Axle<br>Front                    | Thickness 18 mm                                                             |
|----------------------------------|----------------------------------|-----------------------------------------------------------------------------|
| Width 183 mm                     | Height <b>55</b> mm              | Braking system<br>Bosch                                                     |
| Wear indicator <b>Acoustic</b>   | WVA number<br><b>25605,25606</b> | Accessories With accessories With anti-squeal shim With brake caliper bolts |