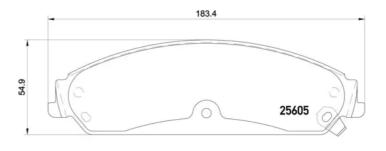

## **Technical specifications**

| EAN code<br><b>8020584109632</b> | Axle<br>Front                    | Thickness 18 mm                                                             |
|----------------------------------|----------------------------------|-----------------------------------------------------------------------------|
| Width 183 mm                     | Height <b>55</b> mm              | Braking system<br>Bosch                                                     |
| Wear indicator <b>Acoustic</b>   | WVA number<br><b>25605,25606</b> | Accessories With accessories With anti-squeal shim With brake caliper bolts |