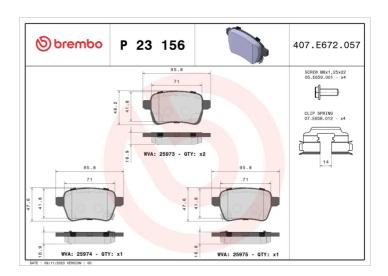

## **Technical specifications**

| EAN code      | Axle         | Thickness      |
|---------------|--------------|----------------|
| 8020584112182 | Rear         | <b>17</b> mm   |
|               |              |                |
| Width         | Height       | Braking system |
|               |              | 2 ,            |
| <b>96</b> mm  | <b>48</b> mm | TRW            |
|               |              |                |
|               |              | Accessories    |

Wear indicator WVA number With anti-squeal Acoustic 25973,25974,25975 shim

With brake caliper

With accessories

bolts

**COMPATIBLE VEHICLES** 