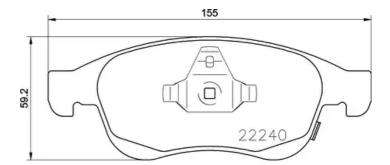

## **Technical specifications**

| EAN code             | Axle         | Thickness      |
|----------------------|--------------|----------------|
| <b>8020584081013</b> | <b>Front</b> | <b>19</b> mm   |
| Width                | Height       | Braking system |
| <b>155</b> mm        | <b>59</b> mm | <b>Teves</b>   |
|                      |              | Accessories    |

Wear indicatorWVA numberAcoustic22240,22241,24538

Accessories With accessories With anti-squeal shim With piston clip

**COMPATIBLE VEHICLES** 