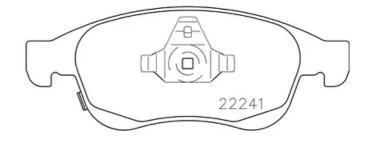

Wear indicatorWVA numberAcoustic22240,22241,24538

Accessories With accessories With anti-squeal shim With piston clip

**COMPATIBLE VEHICLES** 