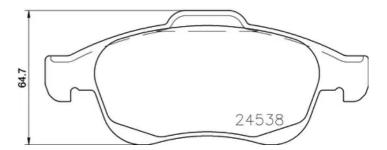

Wear indicatorWVA numberAcoustic22240,22241,24538

Accessories With accessories With anti-squeal shim With piston clip

**COMPATIBLE VEHICLES** 