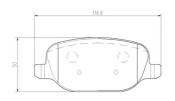

## **Technical specifications**

| EAN code                         | Axle                       | Thickness                                                                   |
|----------------------------------|----------------------------|-----------------------------------------------------------------------------|
| 8020584124918                    | Rear                       | <b>18</b> mm                                                                |
| VA/: 441-                        | III-lake                   |                                                                             |
| Width                            | Height                     | Braking system                                                              |
| <b>117</b> mm                    | <b>50</b> mm               | TRW                                                                         |
| Wear indicator<br><b>Without</b> | WVA number<br><b>23811</b> | Accessories With accessories With anti-squeal shim With brake caliper bolts |