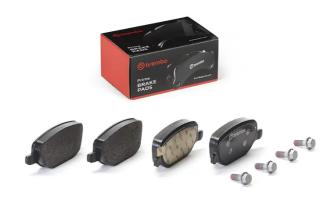

## The P 23 199 brake pad is synonymous with reliability

The Brembo brake pad guarantees ultimate safety when braking thanks to the use of more than 100 different compounds, designed according to the type of vehicle and use. Stopping distances reduced to a minimum, maximum driving comfort and silent operation are the most important features of Brembo materials. Brembo brake pads are supplied together with an extensive range of accessories and assembly kits for professional-standard installation.

- Brembo quality
- ✓ ECE-R90 certificate
- ✓ Safety
- Performance
- ✓ Comfort
- With accessories