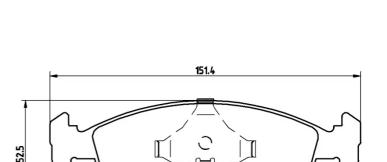

#### **Technical specifications**

| EAN code             | Axle               | Thickness       |
|----------------------|--------------------|-----------------|
| <b>8020584051917</b> | Front              | <b>18</b> mm    |
| Width                | Height             | Braking system  |
| <b>151</b> mm        | <b>53</b> mm       | <b>Teves</b>    |
| Wear indicator       | WVA number         | Accessories     |
| Without              | <b>20907,20908</b> | With anti-squea |