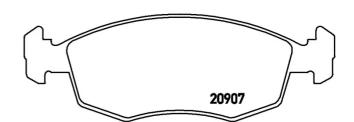

#### **Technical specifications**

| EAN code             | Axle               | Thickness       |
|----------------------|--------------------|-----------------|
| <b>8020584051917</b> | Front              | <b>18</b> mm    |
| Width                | Height             | Braking system  |
| <b>151</b> mm        | <b>53</b> mm       | <b>Teves</b>    |
| Wear indicator       | WVA number         | Accessories     |
| Without              | <b>20907,20908</b> | With anti-squea |

queal shim

11

20908