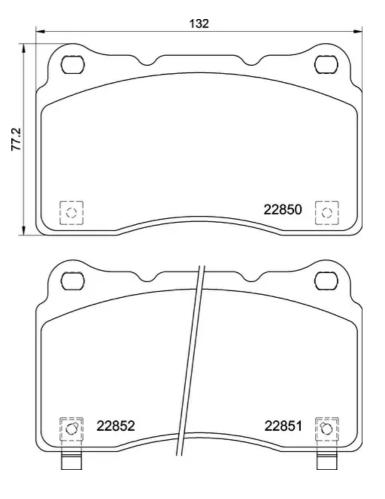

## **Technical specifications**

Thickness EAN code Axle 8020584115466 Front **16** mm

Width Height Braking system

Brembo 132 mm **77** mm

Accessories Wear indicator WVA number

With anti-squeal 25850,25851,25852 Acoustic