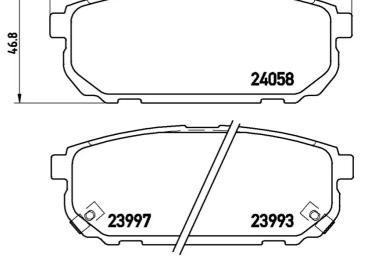

### **Technical specifications**

| EAN code                          | Axle                                   | Thickness                               |
|-----------------------------------|----------------------------------------|-----------------------------------------|
| 8020584059852                     | Rear                                   | <b>16</b> mm                            |
| Width                             | Usiabt                                 |                                         |
| WIGUI                             | Height                                 | Braking system                          |
| <b>118</b> mm                     | <b>47</b> mm                           | Sumitomo                                |
|                                   |                                        |                                         |
| Wear indicator<br><b>Acoustic</b> | WVA number<br><b>23993,23997,24058</b> | Accessories<br>With anti-squeal<br>shim |