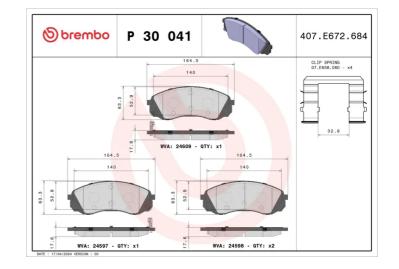

## **Technical specifications** Thickness EAN code Axle 8020584060797 Front 18 mm Width Height Braking system 165 mm 63 mm Mando Accessories With accessories Wear indicator WVA number With anti-squeal 24597,24598,24609 Acoustic shim With piston clip