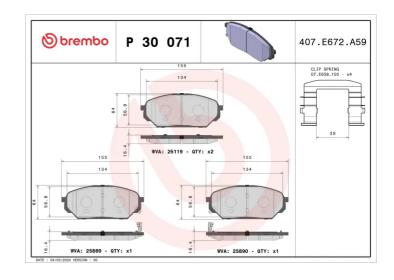

## **Technical specifications**

| EAN code      | Axle         | Thickness      |
|---------------|--------------|----------------|
| 8020584111604 | Front        | <b>17</b> mm   |
|               |              |                |
| Width         | Height       | Braking system |
| <b>155</b> mm | <b>64</b> mm | Akebono        |
|               |              |                |
|               |              | Accessories    |

Wear indicator WVA number W WA number State Stat

With accessories With anti-squeal shim

With piston clip

**COMPATIBLE VEHICLES** 