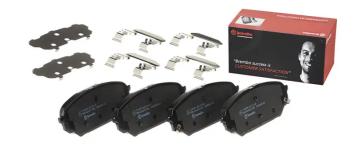

## The P 30 071 brake pad is synonymous with reliability

The Brembo brake pad guarantees ultimate safety when braking thanks to the use of more than 100 different compounds, designed according to the type of vehicle and use. Stopping distances reduced to a minimum, maximum driving comfort and silent operation are the most important features of Brembo materials. Brembo brake pads are supplied together with an extensive range of accessories and assembly kits for professional-standard installation.

- ✓ OE-equivalent
- Brembo quality
- ✓ ECE-R90 certificate
- Safety
- Performance
- ✓ Comfort
- With accessories

Wear indicator WVA number W WA number State Stat

With accessories With anti-squeal shim

With piston clip

**COMPATIBLE VEHICLES** 