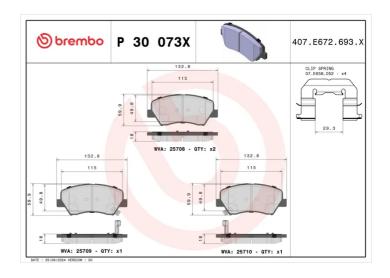

## **Technical specifications**

Axle

| 8020584068885           | Front                                  | <b>18</b> mm                                                |
|-------------------------|----------------------------------------|-------------------------------------------------------------|
| Width 133 mm            | Height<br><b>60</b> mm                 | Braking system<br>Bosch                                     |
| Wear indicator Acoustic | WVA number<br><b>25010,25708,25709</b> | Accessories<br>With accessories<br>With anti-squeal<br>shim |

**Thickness** 

**COMPATIBLE VEHICLES** 