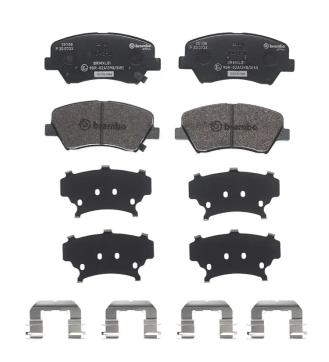

- ✓ OE-equivalent
- Brembo quality
- ✓ ECE-R90 certificate
- Safety
- Performance
- Sports driving

EAN code

With accessories

## **Technical specifications**

Axle

| 8020584068885           | Front                                  | <b>18</b> mm                                                |
|-------------------------|----------------------------------------|-------------------------------------------------------------|
| Width 133 mm            | Height<br><b>60</b> mm                 | Braking system<br>Bosch                                     |
| Wear indicator Acoustic | WVA number<br><b>25010,25708,25709</b> | Accessories<br>With accessories<br>With anti-squeal<br>shim |