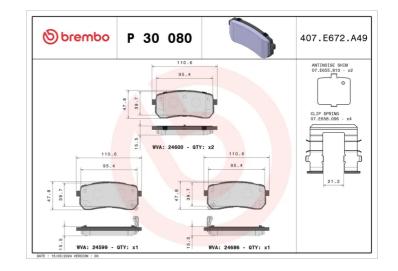

## **Technical specifications** Thickness EAN code Axle 8020584083932 Rear 16 mm Width Height Braking system 111 mm **48** mm Mando Accessories With accessories Wear indicator WVA number With anti-squeal Acoustic 24599,24600,24686 shim With piston clip