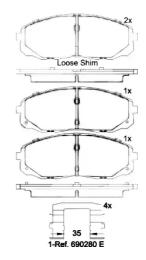

### **Technical specifications**

| EAN code                          | Axle                            | Thickness                                                  |
|-----------------------------------|---------------------------------|------------------------------------------------------------|
| <b>8020584087435</b>              | Front                           | <b>17</b> mm                                               |
| Width                             | Height                          | Braking system                                             |
| <b>161</b> mm                     | <b>60</b> mm                    | Sumitomo                                                   |
| Wear indicator<br><b>Acoustic</b> | WVA number<br>22213,22214,22215 | Accessories<br>With accessories<br>With anti-squea<br>shim |