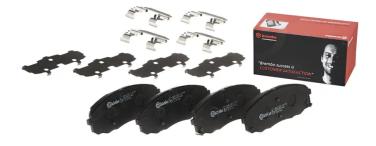

## **BRAKE PAD** P 30 095

The P 30 095 brake pad is synonymous with reliability

The Brembo brake pad guarantees ultimate safety when braking thanks to the use of more than 100 different compounds, designed according to the type of vehicle and use. Stopping distances reduced to a minimum, maximum driving comfort and silent operation are the most important features of Brembo materials. Brembo brake pads are supplied together with an extensive range of accessories and assembly kits for professionalstandard installation.

- ✓ OE-equivalent
- Brembo quality  $\checkmark$
- ECE-R90 certificate
- Safety  $\checkmark$
- Performance
- Comfort
- With accessories

### **Technical specifications**

| EAN code                          | Axle                            | Thickness                                                  |
|-----------------------------------|---------------------------------|------------------------------------------------------------|
| <b>8020584087435</b>              | Front                           | <b>17</b> mm                                               |
| Width                             | Height                          | Braking system                                             |
| <b>161</b> mm                     | <b>60</b> mm                    | Sumitomo                                                   |
| Wear indicator<br><b>Acoustic</b> | WVA number<br>22213,22214,22215 | Accessories<br>With accessories<br>With anti-squea<br>shim |