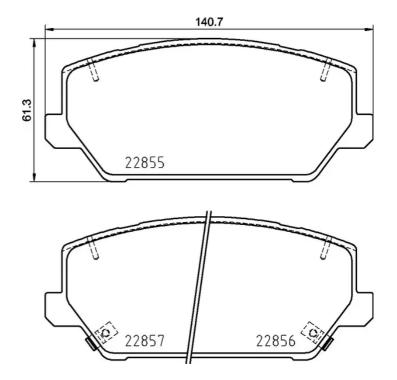

- OE-equivalent
- Brembo quality
- ECE-R90 certificate
- Safety
- Performance
- Comfort
- With accessories

| Technical specifications |                   |                                      |
|--------------------------|-------------------|--------------------------------------|
| EAN code                 | Axle              | Thickness                            |
| 8020584087589            | Front             | <b>20</b> mm                         |
| Width                    | Height            | Braking system                       |
| 141 mm                   | <b>61</b> mm      | Galfer                               |
|                          |                   |                                      |
|                          |                   | Accessories                          |
| Wear indicator           | WVA number        | With accessories<br>With anti-squeal |
| Acoustic                 | 22855,22856,22857 | shim                                 |
|                          |                   | With piston clip                     |
|                          |                   |                                      |
|                          |                   |                                      |