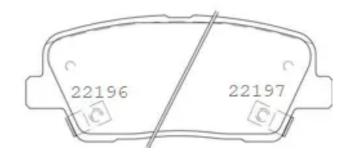

- OE-equivalent
- Brembo quality
- ECE-R90 certificate
- Safety
- Performance
- Comfort
- With accessories

| Technical specifications          |                                 |                                                                                 |
|-----------------------------------|---------------------------------|---------------------------------------------------------------------------------|
| EAN code                          | Axle                            | Thickness                                                                       |
| <b>8020584115053</b>              | <b>Rear</b>                     | <b>16</b> mm                                                                    |
| Width                             | Height                          | Braking system                                                                  |
| <b>117</b> mm                     | <b>48</b> mm                    | <b>Mando</b>                                                                    |
| Wear indicator<br><b>Acoustic</b> | WVA number<br>22195,22196,22197 | Accessories<br>With accessories<br>With anti-squeal<br>shim<br>With piston clip |