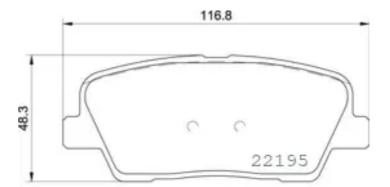

- OE-equivalent
- Brembo quality
- ECE-R90 certificate
- Safety
- Performance
- Comfort
- With accessories

| Technical specifications          |                                 |                                                                                 |
|-----------------------------------|---------------------------------|---------------------------------------------------------------------------------|
| EAN code                          | Axle                            | Thickness                                                                       |
| <b>8020584115053</b>              | <b>Rear</b>                     | <b>16</b> mm                                                                    |
| Width                             | Height                          | Braking system                                                                  |
| <b>117</b> mm                     | <b>48</b> mm                    | <b>Mando</b>                                                                    |
| Wear indicator<br><b>Acoustic</b> | WVA number<br>22195,22196,22197 | Accessories<br>With accessories<br>With anti-squeal<br>shim<br>With piston clip |