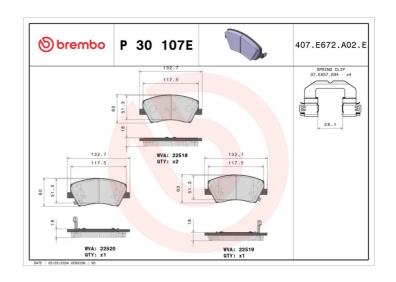

## **Technical specifications**

Axle

| 8020584123409                  | Front                               | <b>18</b> mm                                  |
|--------------------------------|-------------------------------------|-----------------------------------------------|
| Width<br>133 mm                | Height 60 mm                        | Braking system<br><b>Mando</b>                |
| Wear indicator <b>Acoustic</b> | WVA number <b>22518,22519,22520</b> | Accessories With accessories With anti-squeal |

**Thickness** 

shim

**COMPATIBLE VEHICLES** 