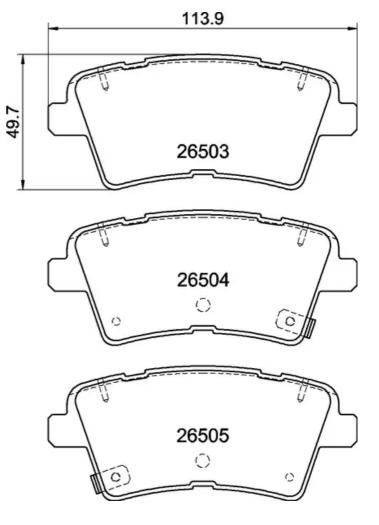

## **Technical specifications**

| EAN code             | Axle         | Thickness      |
|----------------------|--------------|----------------|
| <b>8020584125694</b> | <b>Rear</b>  | <b>16</b> mm   |
| Width                | Height       | Braking system |
| <b>114</b> mm        | <b>50</b> mm | <b>Akebono</b> |
| Wear indicator       | WVA number   | Accessories    |

Acoustic

26503,26504,26505

Accessories With anti-squeal shim

COMPATIBLE VEHICLES