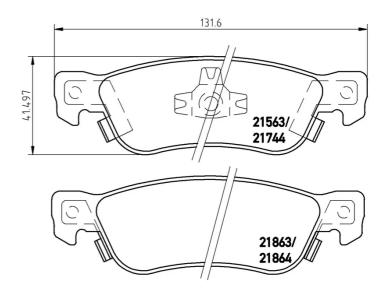

## **Technical specifications**

| EAN code<br><b>8020584052921</b> | Axle<br><b>Rear</b>             | Thickness 13 mm                                    |
|----------------------------------|---------------------------------|----------------------------------------------------|
| Width 132 mm                     | Height 42 mm                    | Braking system <b>Akebono</b>                      |
| Wear indicator <b>Acoustic</b>   | WVA number<br>21563,21744,25122 | Accessories With accessories With anti-squeal shim |