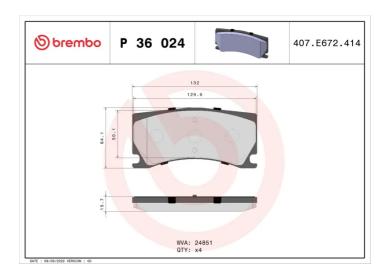

## **Technical specifications**

| EAN code               | Axle                    | Thickness                         |
|------------------------|-------------------------|-----------------------------------|
| <b>8020584090619</b>   | Front and rear          | <b>16</b> mm                      |
| Width                  | Height                  | Braking system                    |
| 132 mm                 | <b>64</b> mm            | <b>Alcon</b>                      |
| Wear indicator Without | WVA number <b>24851</b> | Accessories With anti-squeal shim |