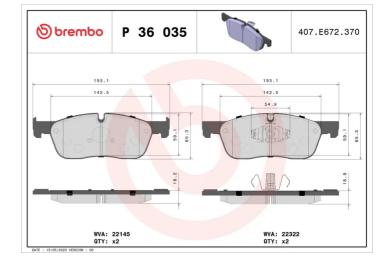

- OE-equivalent
- Brembo quality
- ECE-R90 certificate
- Safety
- Performance
- Comfort
- With accessories

| Technical specifications                         |                           |                                                                                 |
|--------------------------------------------------|---------------------------|---------------------------------------------------------------------------------|
| EAN code                                         | Axle                      | Thickness                                                                       |
| <b>8020584084526</b>                             | Front                     | <b>18</b> mm                                                                    |
| Width                                            | Height                    | Braking system                                                                  |
| <b>193</b> mm                                    | <b>66</b> mm              | <b>Teves</b>                                                                    |
| Wear indicator<br>Prepared for wear<br>indicator | WVA number<br>22145,22322 | Accessories<br>With accessories<br>With anti-squeal<br>shim<br>With piston clip |