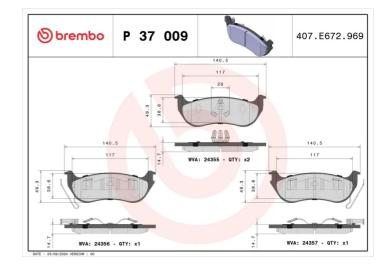

#### **Technical specifications** Thickness EAN code Axle 8020584053188 Rear 14 mm Width Height Braking system 141 mm **49** mm **Kelsey Hayes** Accessories With accessories Wear indicator WVA number With anti-squeal Without 24355,24356,24357 shim With piston clip