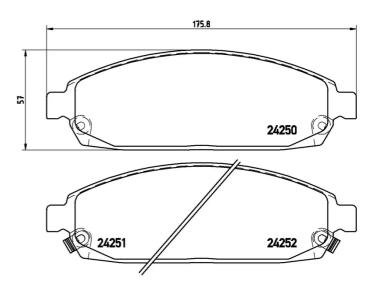

## **Technical specifications**

| EAN code<br><b>8020584060896</b>  | Axle<br>Front                | Thickness 19 mm                   |
|-----------------------------------|------------------------------|-----------------------------------|
| Width <b>176</b> mm               | Height 57 mm                 | Braking system<br><b>Akebono</b>  |
| Wear indicator<br><b>Acoustic</b> | WVA number 24250,24251,24252 | Accessories With anti-squeal shim |