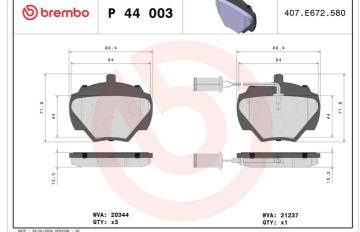

### **Technical specifications**

| EAN code                          | Axle                            | Thickness                               |
|-----------------------------------|---------------------------------|-----------------------------------------|
| <b>8020584053263</b>              | <b>Rear</b>                     | <b>15</b> mm                            |
| Width                             | Height                          | Braking system                          |
| <b>89</b> mm                      | <b>72</b> mm                    | Lockheed                                |
| Wear indicator<br><b>Electric</b> | WVA number<br>21237,21238,21514 | Accessories<br>With anti-squeal<br>shim |