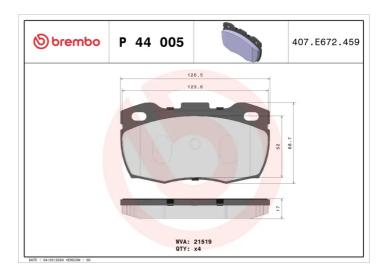

## **BRAKE PAD** P 44 005

## **Technical specifications**

| EAN code                         | Axle                | Thickness                         |
|----------------------------------|---------------------|-----------------------------------|
| 8020584053287                    | Front               | <b>18</b> mm                      |
| Width                            | Height              | Braking system                    |
| <b>127</b> mm                    | <b>69</b> mm        | Lockheed                          |
| Wear indicator<br><b>Without</b> | WVA number<br>21519 | Accessories With anti-squeal shim |