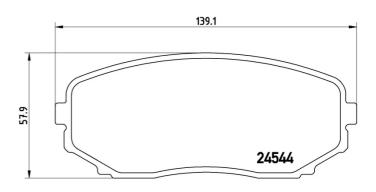

## **Technical specifications**

| Width<br>139 mm         | Height <b>58</b> mm     | Braking system <b>Sumitomo</b>    |
|-------------------------|-------------------------|-----------------------------------|
| Wear indicator Acoustic | WVA number <b>24544</b> | Accessories With anti-squeal shim |