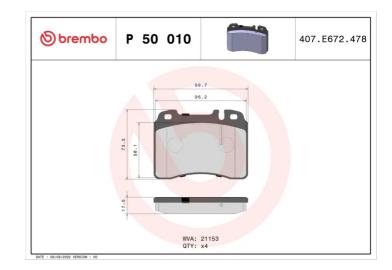

### **Technical specifications**

| EAN code             | Axle         | Thickness       |
|----------------------|--------------|-----------------|
| <b>8020584053829</b> | Front        | <b>18</b> mm    |
| Width                | Height       | Braking system  |
| <b>100</b> mm        | <b>73</b> mm | <b>Teves</b>    |
| Wear indicator       | WVA number   | Accessories     |
| Prepared for wear    | <b>21153</b> | With anti-squea |

With anti-squeal shim