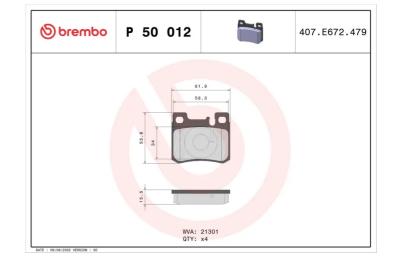

## **Technical specifications**

| EAN code             | Axle         | Thickness       |
|----------------------|--------------|-----------------|
| <b>8020584053843</b> | <b>Rear</b>  | <b>16</b> mm    |
| Width                | Height       | Braking system  |
| <b>62</b> mm         | <b>54</b> mm | <b>Teves</b>    |
| Wear indicator       | WVA number   | Accessories     |
| Prepared for wear    | <b>21301</b> | With anti-squea |

With anti-squeal shim