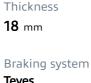

## **Technical specifications**

| EAN code             | Axle         | Thickno      |
|----------------------|--------------|--------------|
| <b>8020584053867</b> | <b>Front</b> | 18 mm        |
| Width                | Height       | Braking      |
| <b>90</b> mm         | <b>70</b> mm | <b>Teves</b> |
| Wear indicator       | W/V/A pumbar | Accesso      |

**COMPATIBLE VEHICLES** 

Prepared for wear indicator

WVA number **21024** 

Accessories With anti-squeal shim