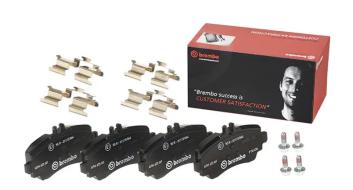

## The P 50 036 brake pad is synonymous with reliability

The Brembo brake pad guarantees ultimate safety when braking thanks to the use of more than 100 different compounds, designed according to the type of vehicle and use. Stopping distances reduced to a minimum, maximum driving comfort and silent operation are the most important features of Brembo materials. Brembo brake pads are supplied together with an extensive range of accessories and assembly kits for professional-standard installation.

- ✓ OE-equivalent
- Brembo quality
- ECE-R90 certificate
- Safety
- Performance
- ✓ Comfort
- With accessories