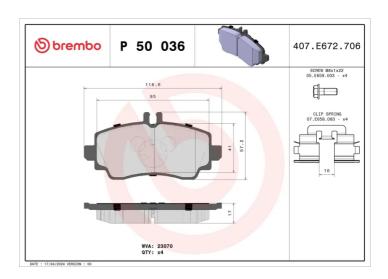

## **BRAKE PAD P 50 036**

## **Technical specifications**

**Thickness** EAN code Axle 8020584054086 Front 17 mm Width Height Braking system 116 mm **57** mm Lucas Accessories With accessories Wear indicator WVA number With anti-squeal Prepared for wear 23070 shim indicator With brake caliper bolts