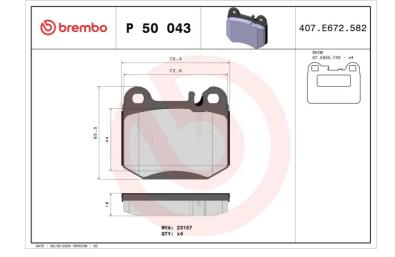

## **BRAKE PAD** P 50 043

The P 50 043 brake pad is synonymous with reliability

The Brembo brake pad guarantees ultimate safety when braking thanks to the use of more than 100 different compounds, designed according to the type of vehicle and use. Stopping distances reduced to a minimum, maximum driving comfort and silent operation are the most important features of Brembo materials. Brembo brake pads are supplied together with an extensive range of accessories and assembly kits for professionalstandard installation.

### **Technical specifications**

| EAN code                                   | Axle         | Thickness                      |
|--------------------------------------------|--------------|--------------------------------|
| 8020584054154                              | <b>Rear</b>  | <b>16</b> mm                   |
| Width                                      | Height       | Braking system                 |
| <b>75</b> mm                               | <b>66</b> mm | <b>Teves</b>                   |
| Wear indicator<br><b>Prepared for wear</b> | WVA number   | Accessories<br>With anti-squea |

23157

With anti-squeal shim