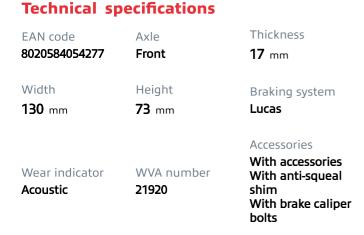

- OE-equivalent
- Brembo quality
- ECE-R90 certificate
- Safety
- Performance
- Comfort
- With accessories

117

**COMPATIBLE VEHICLES** 