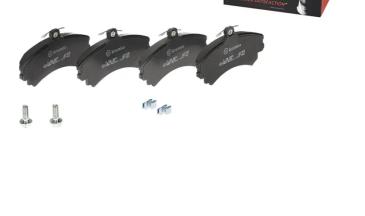

## BRAKE PAD P 50 055

The P 50 055 brake pad is synonymous with reliability

The Brembo brake pad guarantees ultimate safety when braking thanks to the use of more than 100 different compounds, designed according to the type of vehicle and use. Stopping distances reduced to a minimum, maximum driving comfort and silent operation are the most important features of Brembo materials. Brembo brake pads are supplied together with an extensive range of accessories and assembly kits for professionalstandard installation.

- OE-equivalent
- Brembo quality
- ECE-R90 certificate
- Safety
- Performance
- Comfort
- With accessories

117

**COMPATIBLE VEHICLES** 