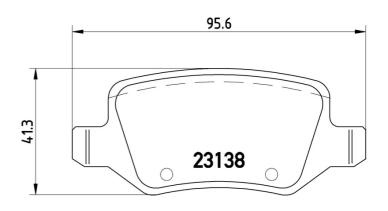

## **Technical specifications**

| EAN code<br><b>8020584054307</b> | Axle<br><b>Rear</b>     | Thickness <b>15</b> mm                                                      |
|----------------------------------|-------------------------|-----------------------------------------------------------------------------|
| Width <b>96</b> mm               | Height 41 mm            | Braking system<br><b>Lucas</b>                                              |
| Wear indicator<br><b>Without</b> | WVA number <b>23138</b> | Accessories With accessories With anti-squeal shim With brake caliper bolts |