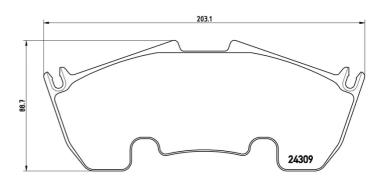

## **Technical specifications**

| EAN code<br><b>8020584061183</b>           | Axle<br>Front           | Thickness 18 mm                                                             |
|--------------------------------------------|-------------------------|-----------------------------------------------------------------------------|
| Width<br>203 mm                            | Height<br><b>89</b> mm  | Braking system<br>Brembo                                                    |
| Wear indicator Prepared for wear indicator | WVA number <b>24309</b> | Accessories With accessories With anti-squeal shim With brake caliper bolts |