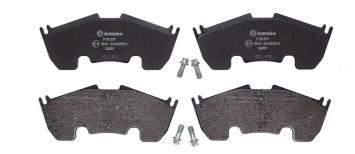

## The P 50 079 brake pad is synonymous with reliability

The Brembo brake pad guarantees ultimate safety when braking thanks to the use of more than 100 different compounds, designed according to the type of vehicle and use. Stopping distances reduced to a minimum, maximum driving comfort and silent operation are the most important features of Brembo materials. Brembo brake pads are supplied together with an extensive range of accessories and assembly kits for professional-standard installation.

- ✓ OE-equivalent
- Brembo quality
- ✓ ECE-R90 certificate
- Safety
- ✓ Performance
- ✓ Comfort
- With accessories

## **Technical specifications**

| EAN code<br><b>8020584061183</b>           | Axle<br>Front           | Thickness 18 mm                                                             |
|--------------------------------------------|-------------------------|-----------------------------------------------------------------------------|
| Width<br>203 mm                            | Height<br><b>89</b> mm  | Braking system<br>Brembo                                                    |
| Wear indicator Prepared for wear indicator | WVA number <b>24309</b> | Accessories With accessories With anti-squeal shim With brake caliper bolts |