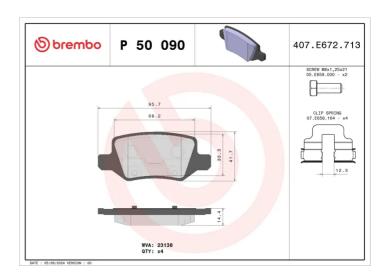

## **BRAKE PAD P 50 090**

## **Technical specifications**

| EAN code<br><b>8020584100318</b> | Axle<br><b>Rear</b>     | Thickness <b>15</b> mm                                                      |
|----------------------------------|-------------------------|-----------------------------------------------------------------------------|
| Width<br><b>96</b> mm            | Height 41 mm            | Braking system<br><b>Lucas</b>                                              |
| Wear indicator<br><b>Without</b> | WVA number <b>23138</b> | Accessories With accessories With anti-squeal shim With brake caliper bolts |