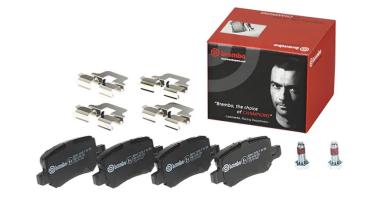

## The P 50 090 brake pad is synonymous with reliability

The Brembo brake pad guarantees ultimate safety when braking thanks to the use of more than 100 different compounds, designed according to the type of vehicle and use. Stopping distances reduced to a minimum, maximum driving comfort and silent operation are the most important features of Brembo materials. Brembo brake pads are supplied together with an extensive range of accessories and assembly kits for professional-standard installation.

- ✓ OE-equivalent
- Brembo quality
- ✓ ECE-R90 certificate
- Safety
- Performance
- ✓ Comfort
- ✓ With accessories