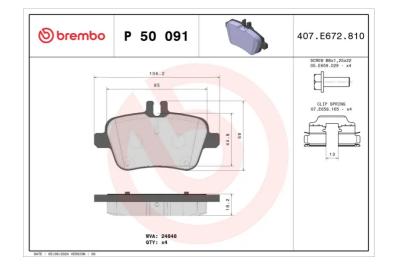

## **BRAKE PAD** P 50 091

The P 50 091 brake pad is synonymous with reliability

The Brembo brake pad guarantees ultimate safety when braking thanks to the use of more than 100 different compounds, designed according to the type of vehicle and use. Stopping distances reduced to a minimum, maximum driving comfort and silent operation are the most important features of Brembo materials. Brembo brake pads are supplied together with an extensive range of accessories and assembly kits for professionalstandard installation.

## **Technical specifications** Thickness EAN code Axle 8020584103234 Rear 18 mm Width Height 106 mm 59 mm TRW Wear indicator

Prepared for wear indicator

WVA number 24848

Braking system Accessories

With accessories With anti-squeal shim With brake caliper bolts