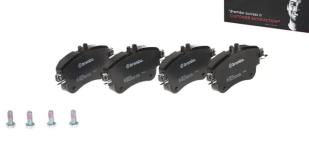

## **BRAKE PAD** P 50 094

The P 50 094 brake pad is synonymous with reliability

The Brembo brake pad guarantees ultimate safety when braking thanks to the use of more than 100 different compounds, designed according to the type of vehicle and use. Stopping distances reduced to a minimum, maximum driving comfort and silent operation are the most important features of Brembo materials. Brembo brake pads are supplied together with an extensive range of accessories and assembly kits for professionalstandard installation.

- OE-equivalent 1
- Brembo quality  $\checkmark$
- ECE-R90 certificate
- Safety  $\checkmark$
- Performance
- Comfort
- With accessories

| Technical specifications                         |                            |                                                                                            |
|--------------------------------------------------|----------------------------|--------------------------------------------------------------------------------------------|
| EAN code                                         | Axle                       | Thickness                                                                                  |
| <b>8020584083871</b>                             | Front                      | <b>19</b> mm                                                                               |
| Width                                            | Height                     | Braking system                                                                             |
| <b>129</b> mm                                    | <b>71</b> mm               | <b>TRW</b>                                                                                 |
| Wear indicator<br>Prepared for wear<br>indicator | WVA number<br><b>25326</b> | Accessories<br>With accessories<br>With anti-squeal<br>shim<br>With brake caliper<br>bolts |