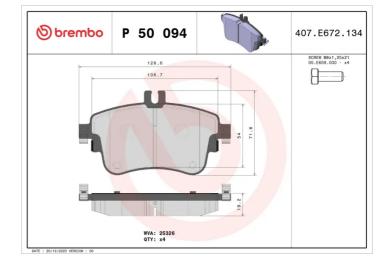

## **BRAKE PAD** P 50 094

The P 50 094 brake pad is synonymous with reliability

The Brembo brake pad guarantees ultimate safety when braking thanks to the use of more than 100 different compounds, designed according to the type of vehicle and use. Stopping distances reduced to a minimum, maximum driving comfort and silent operation are the most important features of Brembo materials. Brembo brake pads are supplied together with an extensive range of accessories and assembly kits for professionalstandard installation.

- OE-equivalent 1
- Brembo quality  $\checkmark$
- ECE-R90 certificate
- Safety  $\checkmark$
- Performance
- Comfort
- With accessories

| Technical specifications                         |                            |                                                                                            |
|--------------------------------------------------|----------------------------|--------------------------------------------------------------------------------------------|
| EAN code                                         | Axle                       | Thickness                                                                                  |
| <b>8020584083871</b>                             | Front                      | <b>19</b> mm                                                                               |
| Width                                            | Height                     | Braking system                                                                             |
| <b>129</b> mm                                    | <b>71</b> mm               | <b>TRW</b>                                                                                 |
| Wear indicator<br>Prepared for wear<br>indicator | WVA number<br><b>25326</b> | Accessories<br>With accessories<br>With anti-squeal<br>shim<br>With brake caliper<br>bolts |