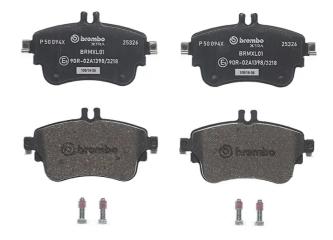

- OE-equivalent
- Brembo quality
- ECE-R90 certificate
- 🗸 Safety
- Performance
- Sports driving
- With accessories