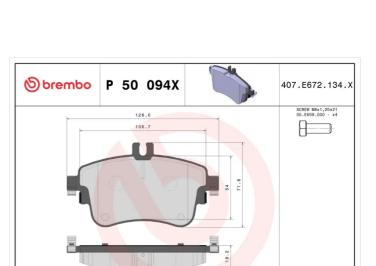

## BRAKE PAD XTRA P 50 094X

The P 50 094X Xtra brake pad is synonymous with reliability

Brembo Xtra brake pads, developed to enhance the advantages of the Xtra and Max discs, are made using the special BRM X L01 compound which consists of more than 30 different components. Compared with the compound used for original-equivalent pads, the new solution assures a higher friction coefficient, which translates to more precise and stable braking, at both high and low temperatures. All this makes for greater driving comfort and improved pedal modularity, without compromising the product's mileage output.