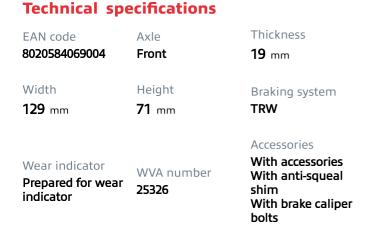

## 🔊 brembo

## BRAKE PAD XTRA P 50 094X

The P 50 094X Xtra brake pad is synonymous with reliability

Brembo Xtra brake pads, developed to enhance the advantages of the Xtra and Max discs, are made using the special BRM X L01 compound which consists of more than 30 different components. Compared with the compound used for original-equivalent pads, the new solution assures a higher friction coefficient, which translates to more precise and stable braking, at both high and low temperatures. All this makes for greater driving comfort and improved pedal modularity, without compromising the product's mileage output.

- OE-equivalent
- Brembo quality
- ECE-R90 certificate
- 🗸 Safety
- Performance
- Sports driving
- With accessories



## **COMPATIBLE VEHICLES**



WVA: 25326 QTY: x4





## **COMPATIBLE OE PART NUMBERS**

| 0004201405  | MERCEDES-BENZ |
|-------------|---------------|
| 0004202902  | MERCEDES-BENZ |
| 0064204820  | MERCEDES-BENZ |
| 0084200420  | MERCEDES-BENZ |
| A0004201405 | MERCEDES-BENZ |
| A0004202902 | MERCEDES-BENZ |
| A0064204820 | MERCEDES-BENZ |
| A0084200420 | MERCEDES-BENZ |